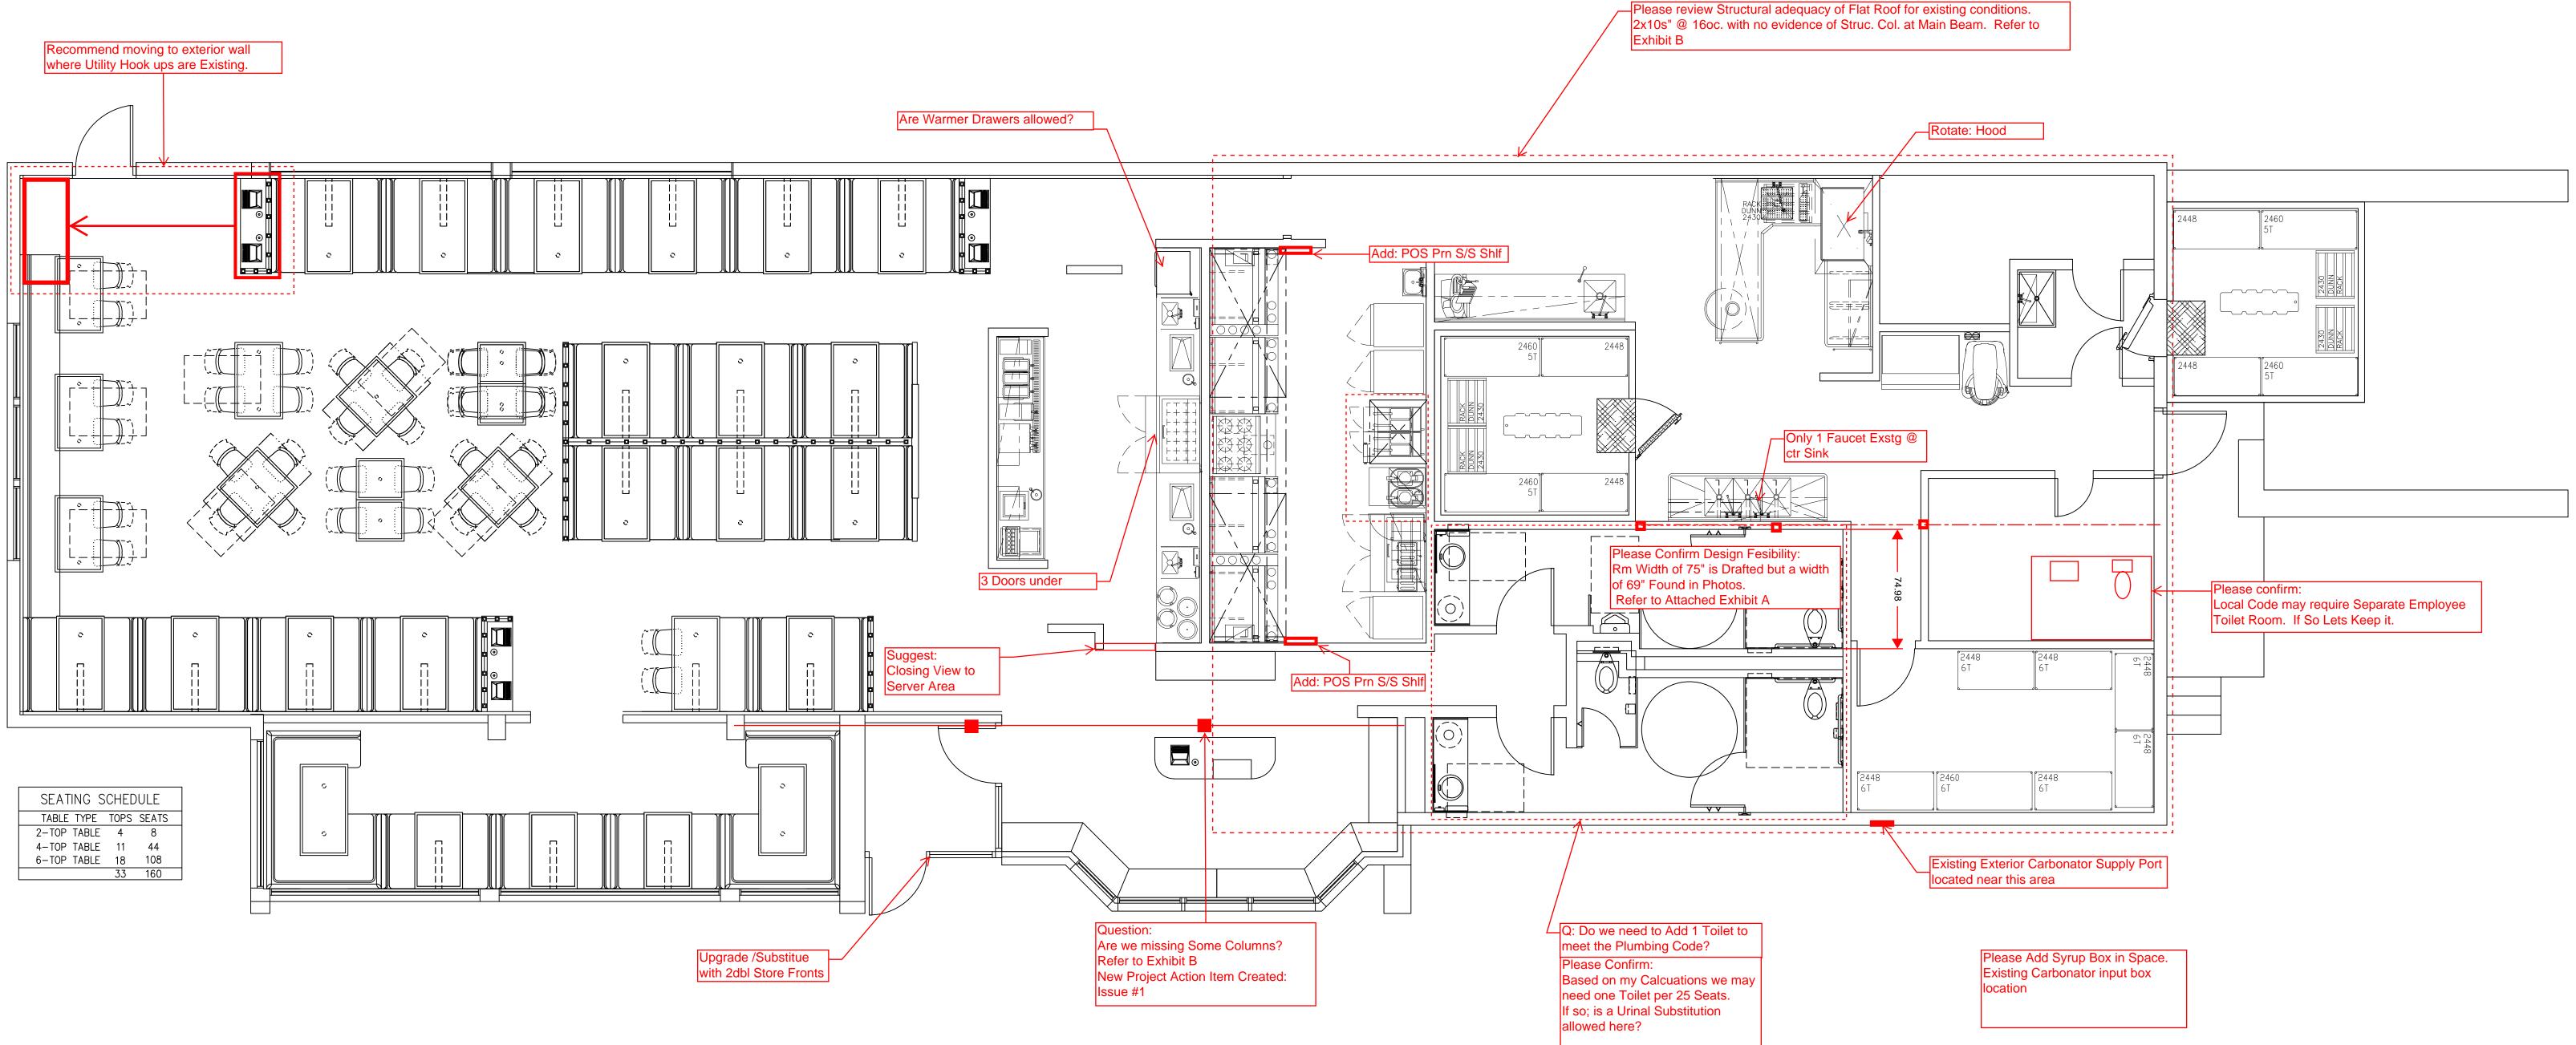

Document Reviewed: Edgewood MD IHOP-Model.pdf Dated: 04/14/11 Recieved via: Email 04/15/11 Comments From: Owner Supplement to: Dwg Comments

ISSUE TITLE:

MENS ROOM DIMENSION

Photo of Existing Mens Room Showing Width based on Tile Count