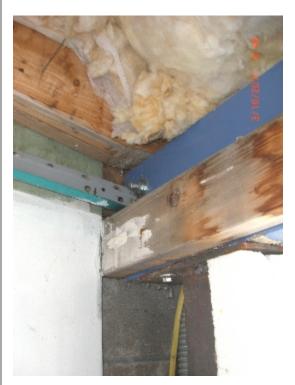

Additional Notes:

Document Reviewed: Edgewood MD IHOP-Model.pdf Dated: 04/14/11 Recieved via: Email 04/15/11 Comments From: Owner Supplement to: Dwg Comments ISSUE TITLE:

VESTIBULE COLUMN

Juction of Main Exterior •Wall Beam Timber Roof Truss

Additional Notes:

See Plan for Vestibule Span