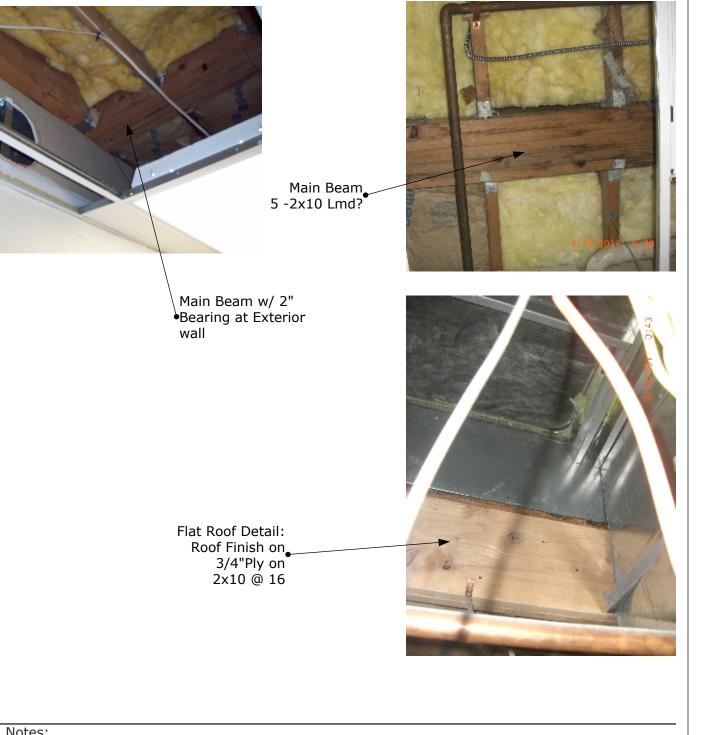

## Dated: 04/15/11

Document Reviewed: Edgewood MD IHOP-Model.pdf Dated: 04/14/11 Recieved via: Email 04/15/11 Comments From: Owner Supplement to: Dwg Comments

ISSUE TITLE:

Additional Notes:

- 1. See plan for Spans
- 2. Please confirm: No interior Wall Columns found in plans or in the field.
- 3. Please run Preliminary Struc Calcs to see if Flat roof can support optional Added loads.

Dated: 04/15/11

**FLAT ROOF STRUCTURE** 

Document Reviewed: Edgewood MD IHOP-Model.pdf Dated: 04/14/11 Recieved via: Email 04/15/11 Comments From: Owner Supplement to: Dwg Comments

ISSUE TITLE:

Additional Notes: