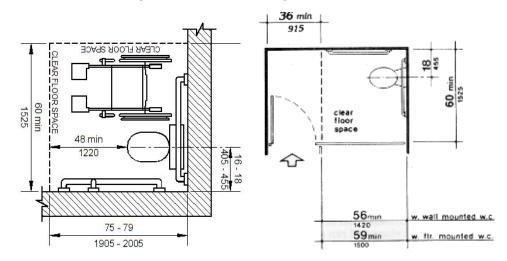

Document Reviewed: Edgewood MD IHOP-Model.pdf Dated: 04/14/11 Recieved via: Email 04/15/11 Comments From: Owner Supplement to: Dwg Comments

ISSUE TITLE:

MENS ROOM DIMENSION

Photo of Existing Mens Room Showing Width based on Tile Count