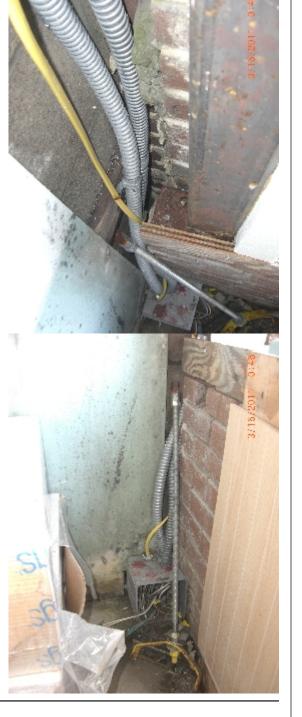

TITLE:

VESTIBULE COLUMN



Juction of Main Exterior •Wall Beam Timber Roof Truss





Additional Notes:

See Plan for Vestibule Span

## Dated: 04/15/11

Document Reviewed: Edgewood MD IHOP-Model.pdf Dated: 04/14/11 Recieved via: Email 04/15/11 Comments From: Owner Supplement to: Dwg Comments

ISSUE TITLE:

Additional Notes:

- 1. See plan for Spans
- 2. Please confirm: No interior Wall Columns found in plans or in the field.
- 3. Please run Preliminary Struc Calcs to see if Flat roof can support optional Added loads.



Dated: 04/15/11

**FLAT ROOF STRUCTURE** 

Document Reviewed: Edgewood MD IHOP-Model.pdf Dated: 04/14/11 Recieved via: Email 04/15/11 Comments From: Owner Supplement to: Dwg Comments

ISSUE TITLE:

Additional Notes:

New Struc needed at entry

**EXISTING WALL DETAIL**