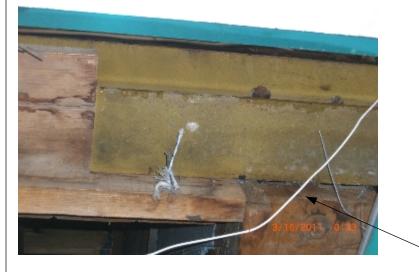

Additional Notes:

Document Reviewed: Edgewood MD IHOP-Model.pdf Dated: 04/14/11 Recieved via: Email 04/15/11 Comments From: Owner Supplement to: Dwg Comments ISSUE TITLE:

VESTIBULE COLUMN

Juction of Main Exterior •Wall Beam Timber Roof Truss

Additional Notes:

See Plan for Vestibule Span