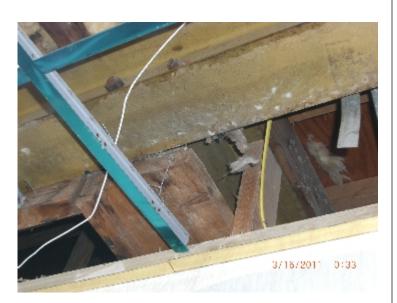

Additional Notes:

Document Reviewed: Edgewood MD IHOP-Model.pdf Dated: 04/14/11 Recieved via: Email 04/15/11 Comments From: Owner Supplement to: Dwg Comments ISSUE TITLE:

VESTIBULE COLUMN

Juction of Main Exterior •Wall Beam Timber Roof Truss

Additional Notes:

See Plan for Vestibule Span